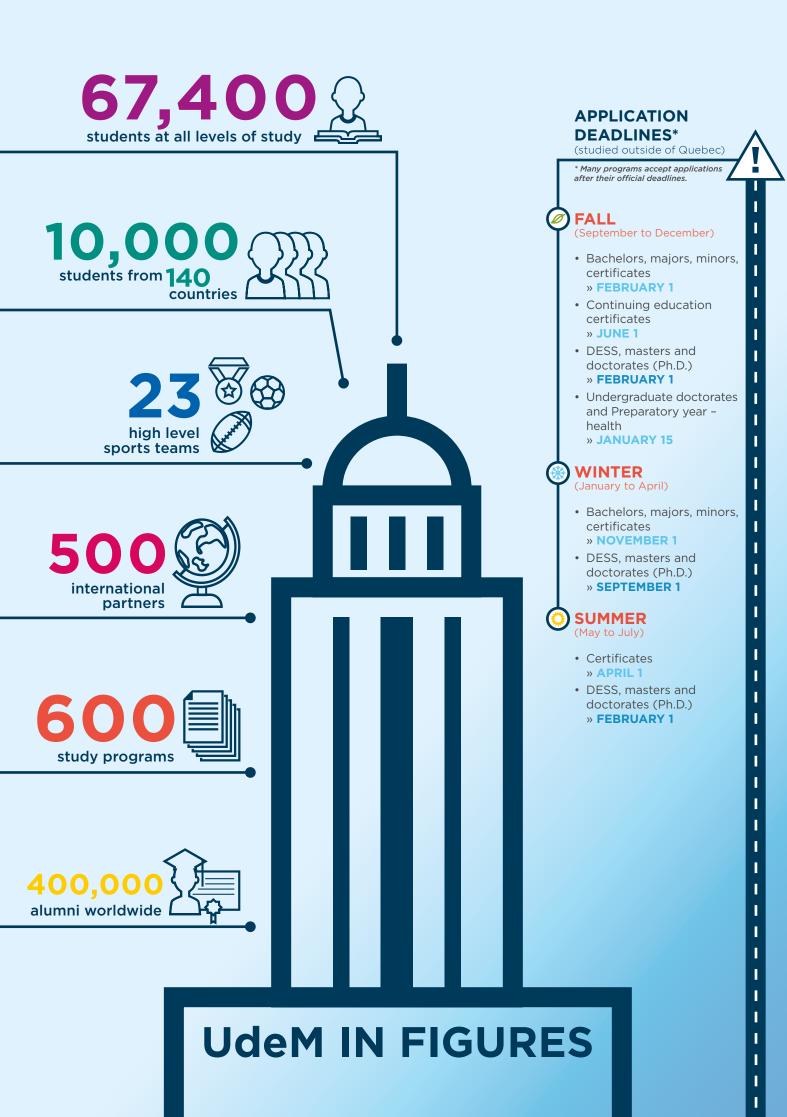

# SEVERAL PATHS TO A DEGREE



# 4-YEAR UdeM BACHELOR'S DEGREE

4 years • 114+ credits

Includes one year of preparatory courses and three years of courses in the discipline. May lead to graduate studies.

# PREPARATORY YEAR ☐ 1 year • 24 credits

Basic general education to develop the knowledge and skills required to pursue an undergraduate degree.

# COMBINED BACHELOR'S DEGREE

#### **BACHELOR**

**3** years • 90+ crédits

### **Specialized**

The vast majority of credits are earned in the same discipline. May lead to graduate studies.

#### **Bidisciplinary**

Covers two related fields of study in equal parts. May lead to graduate studies.

### **Minor or certificate**

1 year • 30 credits

May be combined to create a combined bachelor's degree.

# Minor or certificate

1 year • 30